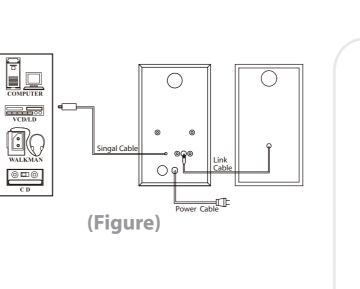

#### Installation and operation guide

- A. Before connecting be sure that all components are switched off.
- B. Connect speakers with the link cable.
- C. 3.5mm audio jack of the signal cable into the output of the PC, MP3 etc.
- **D.** Plug power cable to power socket.
- E. Adjust the volume knobs to the minimum; press "power" button to turn on the speaker.
- F. Adjust the volume knob to the necessary volume.
- G. Adjust tone knob to desired level.